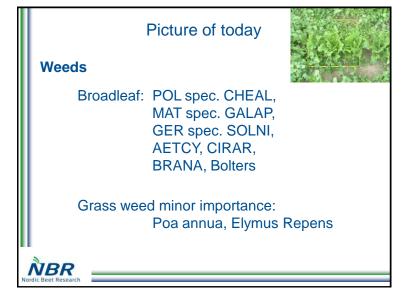

IIRB Seminar 2011

Picture of today



### **Application technique:**

Nozzles: Flat fan or low drift

Liquid: 100 ltr – 150 ltr/hectare

Speed: 6 - 8 km/h

Improvements: to reduce drift

NBR Nordic Beet Research

# Picture of today



### **Sprayers**

Lift mounted or Trailers 12 - 36 m Few Air assisted <10%

Improvements made on:

Capacity and boom stability

Liquid system

Intelligence systems

Filling and cleaning equipment mandatory -

(filling and cleaning in the field or concrete places with collection tanks wastewater sprayed in the field or collected) (DK)



Picture of today



So far, we are very much alike other countries



Picture of today



**Herbicide Regulation** Annual application

Phenmedipham: 6 ltr -

Phen+Des: 1,8 ltr 0,6 ltr

Metamitron 3 ltr 1 ltr

Safari 20-30