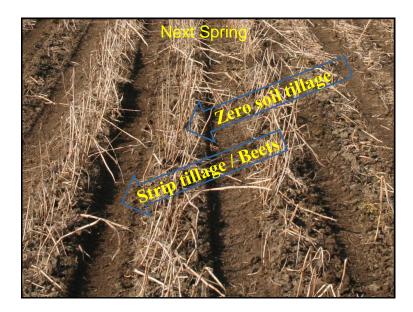

spray only Phen+Des: 1,8 ltr 0,6 ltr Metamitron 6 ltr 3 ltr Safari 120 g 30 g Cloridazon 7 kg 4 kg Clopyralid Spot treatment NBR







### Picture of tomorrow



### Middle term 5-10 years

Sensor technique - Intelligent systems!

Advancements in application technique!

New herbicide options?

Biological systems – growing technique?



#### Picture of tomorrow



#### Long term 10?-50 years

Individual target systems

Intelligent boom systems

New herbicide options

Advancements on autonomic systems

Ground vehicles managed by helicopters



## Picture of tomorrow



#### **Demand**

Support highest possible productivity

Cost effective in all conditions

High efficiency in all weather conditions

High capacity and precision

Compatibility with other row crops





IIRB Seminar 2011









IIRB Seminar 2011