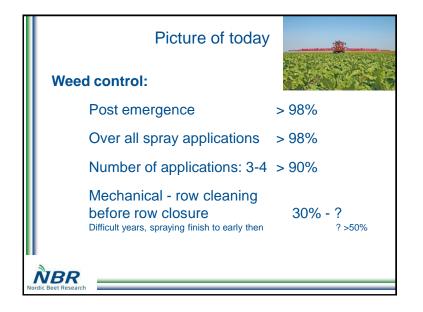

IIRB Seminar 2011

Picture of today



### **Application technique:**

Nozzles: Flat fan or low drift

Liquid: 100 ltr – 150 ltr/hectare

Speed: 6 - 8 km/h

Improvements: to reduce drift

NBR Nordic Beet Research

# Picture of today



### **Sprayers**

Lift mounted or Trailers 12 - 36 m Few Air assisted <10%

Improvements made on:

Capacity and boom stability

Liquid system

Intelligence systems

Filling and cleaning equipment mandatory -

(filling and cleaning in the field or concrete places with collection tanks wastewater sprayed in the field or collected) (DK)



Picture of today



So far, we are very much alike other countries



Picture of today



**Herbicide Regulation** Annual application

Phenmedipham: 6 ltr -

Phen+Des: 1,8 ltr 0,6 ltr

Metamitron 3 ltr 1 ltr

Safari 20-30 g