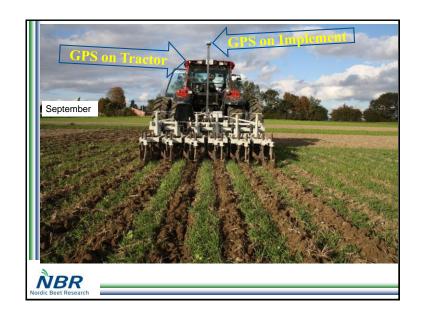

ndspray only Phen+Des: 1,8 ltr 0,6 ltr Metamitron 6 ltr 3 ltr Safari 120 g 30 g Cloridazon 7 kg 4 kg Clopyralid Spot treatment NBR







### Picture of tomorrow



### Middle term 5-10 years

Sensor technique - Intelligent systems!

Advancements in application technique!

New herbicide options?

Biological systems – growing technique?



#### Picture of tomorrow



#### Long term 10?-50 years

Individual target systems

Intelligent boom systems

New herbicide options

Advancements on autonomic systems

Ground vehicles managed by helicopters



## Picture of tomorrow



#### **Demand**

Support highest possible productivity

Cost effective in all conditions

High efficiency in all weather conditions

High capacity and precision

Compatibility with other row crops





IIRB Seminar 2011









IIRB Seminar 2011