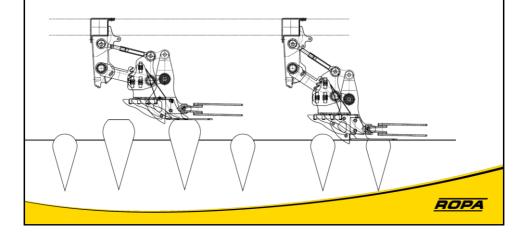

### 2009/2010: Launch of ROPA Micro-Topper 2

#### **Functional principle:**

- 1. Precise scanning of beet body
- 2. Sharp knife is linked to crown height of beet body

ROPA

## 2009/2010: Launch of ROPA Micro-Topper 2

### Correlation between crown height and cutting clearance:

- 1. Very little cutting clearance on small sugar beets
- 2. Little increased cutting clearance on larger sugar beets

ROPA