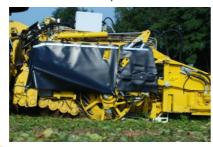

### 2009/2010: Launch of ROPA Micro-Topper 2

#### **Functional principle:**

- 1. Precise scanning of beet body
- 2. Sharp knife is linked to crown height of beet body

ROPA