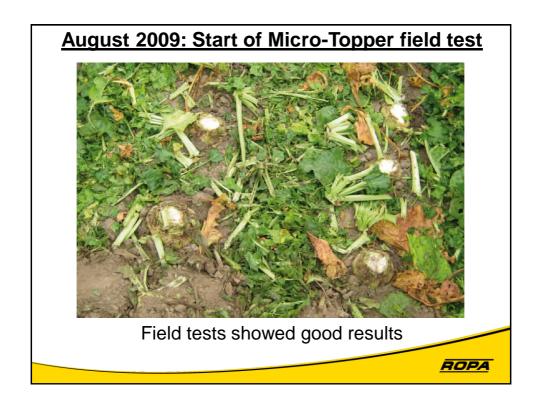

### Correlation between crown height and cutting clearance:

- 1. Very little cutting clearance on small sugar beets
- 2. Little increased cutting clearance on larger sugar beets

ROPA