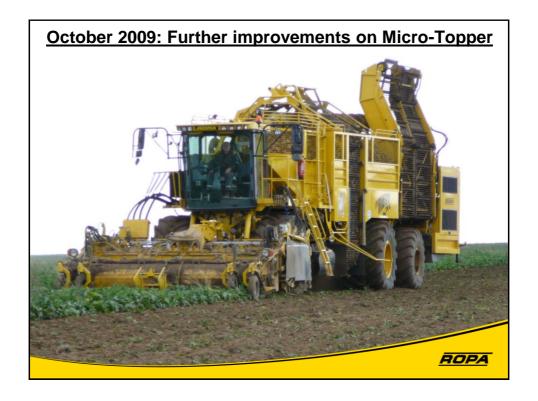

### 2009/2010: Launch of ROPA Micro-Topper 2

#### **Functional principle:**

- 1. Precise scanning of beet body
- 2. Sharp knife is linked to crown height of beet body

ROPA