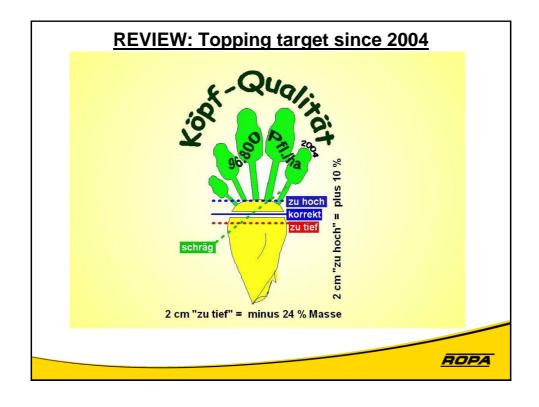

### **REVIEW: Standard solution since 2004**

- · Defoliator in front
- Parallel topping knife with an automatically regulated cutting angle provided precise scalping

## **REVIEW: Topping of ROPA euro-Tiger since 2004**

- Defoliator does not fully remove foliage from beet top
- Main advantages of ROPA strategy:
  - less wear
  - low fuel consumption

ROPA