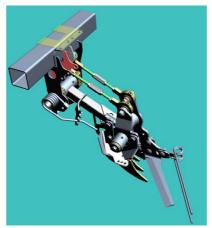

#### **Functional principle:**

- 1. Precise scanning of beet body
- 2. Sharp knife is linked to crown height of beet body

ROPA

### Correlation between crown height and cutting clearance:

- 1. Very little cutting clearance on small sugar beets
- 2. Little increased cutting clearance on larger sugar beets

ROPA