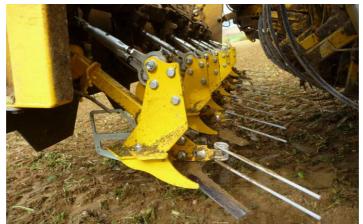

### **REVIEW: Standard solution since 2004**

- · Defoliator in front
- Parallel topping knife with an automatically regulated cutting angle provided precise scalping

## **REVIEW: Topping of ROPA euro-Tiger since 2004**

- Defoliator does not fully remove foliage from beet top
- Main advantages of ROPA strategy:
  - less wear
  - low fuel consumption

ROPA