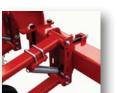

## Strong points: HS element common on the entire range

- ✓ high ground clearance to avoid any damages to the crops
- ✓ reinforced spring (12 mm) higher performance and wear resistance (OPT tine with tungsten protection)
- ✓ self lubricating bushings, low maintenance need
- √ no tangling thanks to springs position
- √ all wheels on bearings
- ✓ easy unlock of elements to switch transport to working mode from the tractor cab
- ✓ side protections can be excluded
- ✓ fertilizing agent distribution through MiniMax

IIRB Seminar 2011 1

**GASPARDO** 

New Element

Higher ground clearance to avoid any damages to crops. From 60 to 70 cm depending on crop and machine setup. The 12mm spring guarantees higher performance and better wear resistance. **LONG LIFE** with tungsten protection makes tool life 2 times longer, thus reducing time waste.