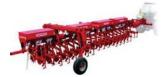

**HL**  $\rightarrow$  4 to 12 rows fix frame.

**HP**  $\rightarrow$  4 to 6 rows folding frame with transport width of 2.5 m

HS → 6 to 12 rows, hydraulic folding frame with transport width of 2.5 m. High hopper capacity (max 950 liters), pneumatic distribution on side rows and wings with automatic disengagement

 $HR \rightarrow 12$  to 18 rows, suitable for large farms. Available with independent or integrated trolley

**GASPARDO** 

SARCHIATRICI: HL - HP - HS - HR