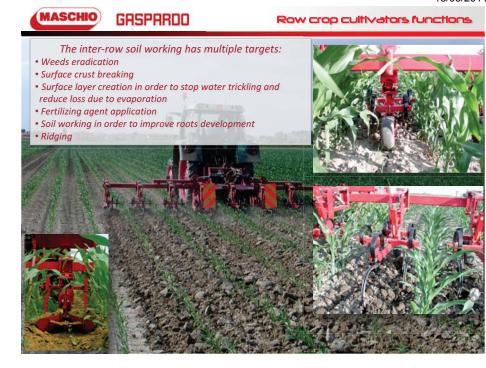

## Strong points: HS element common on the entire range

- ✓ high ground clearance to avoid any damages to the crops
- ✓ reinforced spring (12 mm) higher performance and wear resistance (OPT tine with tungsten protection)
- ✓ self lubricating bushings, low maintenance need
- √ no tangling thanks to springs position
- √ all wheels on bearings
- ✓ easy unlock of elements to switch transport to working mode from the tractor cab
- ✓ side protections can be excluded
- ✓ fertilizing agent distribution through MiniMax

IIRB Seminar 2011 1

**GASPARDO** 

New Element

Higher ground clearance to avoid any damages to crops. From 60 to 70 cm depending on crop and machine setup. The 12mm spring guarantees higher performance and better wear resistance. **LONG LIFE** with tungsten protection makes tool life 2 times longer, thus reducing time waste.

Springs are better spaced and positioned to guarantee an optimal flow and avoid clogging.

Accessories

**GASPARDO** 