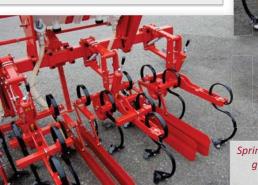

## Strong points: HS element common on the entire range

- ✓ high ground clearance to avoid any damages to the crops
- ✓ reinforced spring (12 mm) higher performance and wear resistance (OPT tine with tungsten protection)
- ✓ self lubricating bushings, low maintenance need
- √ no tangling thanks to springs position
- √ all wheels on bearings
- ✓ easy unlock of elements to switch transport to working mode from the tractor cab
- ✓ side protections can be excluded
- ✓ fertilizing agent distribution through MiniMax

IIRB Seminar 2011 1

**GASPARDO** 

New Element

Higher ground clearance to avoid any damages to crops. From 60 to 70 cm depending on crop and machine setup. The 12mm spring guarantees higher performance and better wear resistance. **LONG LIFE** with tungsten protection makes tool life 2 times longer, thus reducing time waste.

Springs are better spaced and positioned to guarantee an optimal flow and avoid clogging.

Accessories

**GASPARDO** 