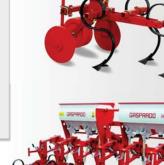

## Strong points: HS element common on the entire range

- ✓ high ground clearance to avoid any damages to the crops
- ✓ reinforced spring (12 mm) higher performance and wear resistance (OPT tine with tungsten protection)
- ✓ self lubricating bushings, low maintenance need
- √ no tangling thanks to springs position
- √ all wheels on bearings
- ✓ easy unlock of elements to switch transport to working mode from the tractor cab
- ✓ side protections can be excluded
- ✓ fertilizing agent distribution through MiniMax

IIRB Seminar 2011 1

**GASPARDO** 

New Element

Higher ground clearance to avoid any damages to crops. From 60 to 70 cm depending on crop and machine setup. The 12mm spring guarantees higher performance and better wear resistance. **LONG LIFE** with tungsten protection makes tool life 2 times longer, thus reducing time waste.

Springs are better spaced and positioned to guarantee an optimal flow and avoid clogging.

Accessories

**GASPARDO** 