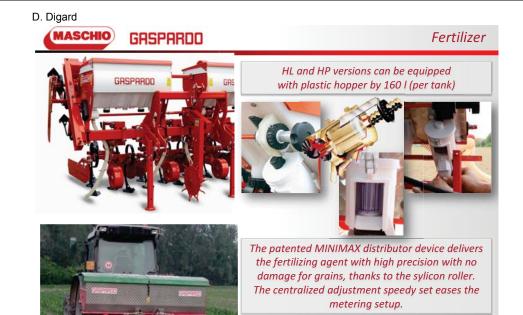

## Strong points: HS element common on the entire range

- ✓ high ground clearance to avoid any damages to the crops
- ✓ reinforced spring (12 mm) higher performance and wear resistance (OPT tine with tungsten protection)
- ✓ self lubricating bushings, low maintenance need
- √ no tangling thanks to springs position
- √ all wheels on bearings
- ✓ easy unlock of elements to switch transport to working mode from the tractor cab
- ✓ side protections can be excluded
- ✓ fertilizing agent distribution through MiniMax

3MDD → multipurpose element, disc protections are suitable for working on stony soils or with many weeds.

Optional load spring

Loading auger

External rows disengagement

HS version is available with the stainless steel hopper by 950 l suitable for big bags.