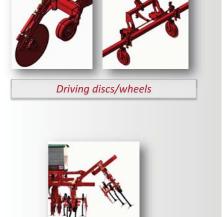

## Configurations for BETTERave

3MD → multipurpose element. Discs prevent plant damages

 $3MP \rightarrow$  multipurpose element. Side protections let the machine work even through early crops thanks to the soil containing effect.

3MDD → multipurpose element, disc protections are suitable for working on stony soils or with many weeds.

Optional load spring

Loading auger

External rows disengagement

HS version is available with the stainless steel hopper by 950 l suitable for big bags.