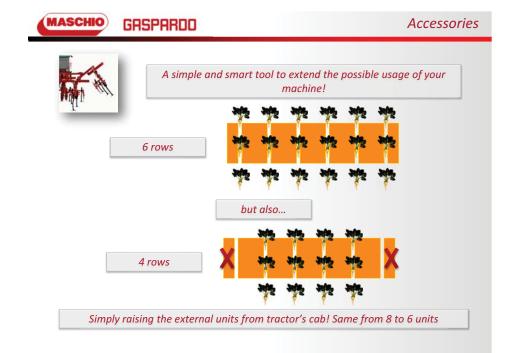

Springs are better spaced and positioned to guarantee an optimal flow and avoid clogging.

Accessories

**GASPARDO** 