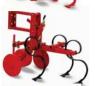

## Configurations for BETTERave

3MD → multipurpose element. Discs prevent plant damages

 $3MP \rightarrow$  multipurpose element. Side protections let the machine work even through early crops thanks to the soil containing effect.

3MDD → multipurpose element, disc protections are suitable for working on stony soils or with many weeds.

Optional load spring

Loading auger

External rows disengagement

HS version is available with the stainless steel hopper by 950 l suitable for big bags.