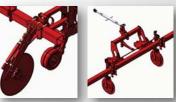

## Configurations for BETTERave

3MD → multipurpose element. Discs prevent plant damages

 $3MP \rightarrow$  multipurpose element. Side protections let the machine work even through early crops thanks to the soil containing effect.

3MDD → multipurpose element, disc protections are suitable for working on stony soils or with many weeds.

Optional load spring

Loading auger

External rows disengagement

HS version is available with the stainless steel hopper by 950 l suitable for big bags.