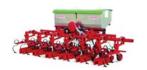

**HL**  $\rightarrow$  4 to 12 rows fix frame.

**HP**  $\rightarrow$  4 to 6 rows folding frame with transport width of 2.5 m

HS → 6 to 12 rows, hydraulic folding frame with transport width of 2.5 m. High hopper capacity (max 950 liters), pneumatic distribution on side rows and wings with automatic disengagement

 $HR \rightarrow 12$  to 18 rows, suitable for large farms. Available with independent or integrated trolley

**GASPARDO** 

SARCHIATRICI: HL - HP - HS - HR